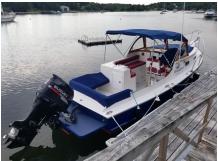

# Deep Sea Dyer

|             | Steve Dyer  Member |     |
|-------------|--------------------|-----|
| Position(s) |                    |     |
|             |                    |     |
|             |                    |     |
| Home Town   | Mahone Bay, NS     | 99  |
| Home Port   | Maders Cove        |     |
| MMSI        | 316043816          |     |
|             |                    | 100 |

| Hull Design | Ranger Tug R23         |  |
|-------------|------------------------|--|
| Туре        | Motor Vessel / Cruiser |  |
| Propulsion  | power                  |  |
|             |                        |  |
| Colour      | Hero red               |  |
| Length (m)  | 8.6                    |  |