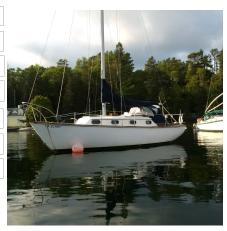

# Inquieta

|             | Bill Hoskins            |       |
|-------------|-------------------------|-------|
| Position(s) | Member                  |       |
|             |                         |       |
|             |                         |       |
| Home Town   | Conquerall Mills, NS    | 19.32 |
| Home Port   | LaHave River Yacht Club |       |
| MMSI        |                         |       |
|             |                         |       |

| Hull Design | Niagara 35 |
|-------------|------------|
| Туре        |            |
| Propulsion  | sail       |

| Colour      | Blue                     |
|-------------|--------------------------|
| Length (m)  | 9.8                      |
| Length (ft) | 35                       |
| Horse Power | Westerbeke Diesel, 29 hp |