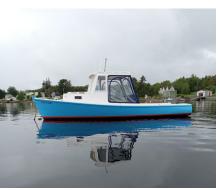

#### Meridian 63

|             | Marcel Simard                                 |
|-------------|-----------------------------------------------|
| Position(s) | Recreational Vessel Courtesy<br>Check Officer |
|             | Environment Officer                           |
|             | Instructor                                    |
| Home Town   | Vaughan, NS                                   |
| Home Port   | South Shore Marine,                           |
|             | Mariott's Cove                                |
| MMSI        | 316048342                                     |

| Туре                       |       |
|----------------------------|-------|
| Propulsion                 | sail  |
| Colour                     | White |
| Length (m)                 | 7.6   |
| Length (ft)<br>Horse Power | 25    |
|                            |       |