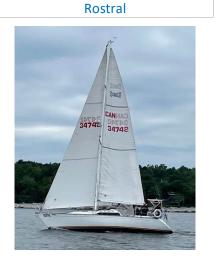

# First Light IV

Allen Bishop

Member

Kentville, NS

Lunenburg

316005169

Position(s)

Home Town

Home Port

MMSI

| Hull Design | Cal 39 |
|-------------|--------|
| Туре        | Sloop  |
| Propulsion  | sail   |

| Colour      | White with navy trim |
|-------------|----------------------|
| Length (m)  |                      |
| Length (ft) | 39                   |
| Horse Power | inboard 46hp diesel  |