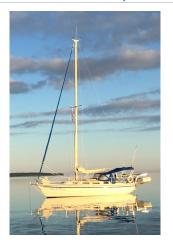

# Inquieta

|             | Bill Hoskins            |       |
|-------------|-------------------------|-------|
| Position(s) | Member                  |       |
|             |                         |       |
|             |                         |       |
| Home Town   | Conquerall Mills, NS    | 19.32 |
| Home Port   | LaHave River Yacht Club |       |
| MMSI        |                         |       |
|             |                         |       |

| Hull Design | Niagara 35 |
|-------------|------------|
| Туре        |            |
| Propulsion  | sail       |

| Colour      | Blue                     |
|-------------|--------------------------|
| Length (m)  | 9.8                      |
| Length (ft) | 35                       |
| Horse Power | Westerbeke Diesel, 29 hp |