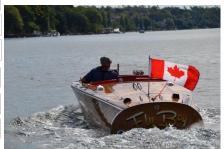

Fly Boy

Position(s)

Secretary

Communications Officer

Administration

Home Town

Kentville, NS

Home Port

Kentville (garage)

MMSI

316033859

| Hull Design | Barrelback |
|-------------|------------|
| Туре        | Motor Boat |
| Propulsion  | power      |

| Colour      | Wood varish   |
|-------------|---------------|
| Length (m)  | 5.9           |
| Length (ft) | 19            |
| orse Power  | 330 (inboard) |