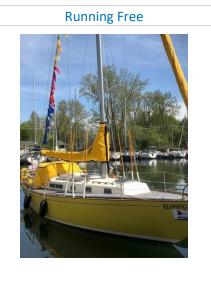

# Lonesome Seagull

|             | Dan White         |
|-------------|-------------------|
| Position(s) | Financial Officer |
|             | Executive Officer |
|             | Instructor        |
| Home Town   | Windsor, NS       |
| Home Port   | Chester           |
| MMSI        | 316010552         |
|             |                   |

| Propulsion  | sail |
|-------------|------|
|             |      |
|             |      |
| Colour      |      |
| Length (m)  | 8.6  |
| Length (ft) | 28   |
| Horse Power |      |

Cape Dory

Mirage

Hull Design