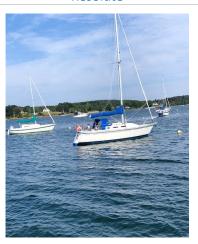

#### Afterglow

|             | Dale Kelly           |
|-------------|----------------------|
| Position(s) | Member               |
|             |                      |
| Home Town   | Second Peninsula, NS |
| Home Port   | Second Peninsula     |
| MMSI        | 316027929            |

|             | Island style                |  |
|-------------|-----------------------------|--|
| Туре        | Cruiser                     |  |
| Propulsion  | power                       |  |
|             |                             |  |
| Colour      | White, hull is forest green |  |
|             | with yellow boot top        |  |
| Length (m)  | 9.1                         |  |
| Length (ft) | 30                          |  |
| Horse Power | Yanmar Diesel, 110 hp       |  |

Hull Design | Cape Islander, Ironbound

Bob Rutherford

Position(s) Educational Officer

Instructor

Home Town Lunenburg, NS

Home Port Heckmans Island

MMSI 316028418

Blue Heron