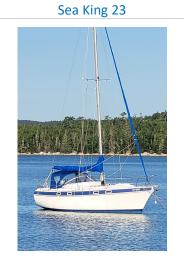

#### Symphony in Sea

|             | Laura Webber      |
|-------------|-------------------|
| Position(s) | Commander         |
|             |                   |
|             |                   |
| Home Town   | Martins River, NS |
| Home Port   | Martin's River    |
| MMSI        | 316035247         |
|             |                   |

| Hull Design | Island Packet 27 |
|-------------|------------------|
| Туре        | Cutter           |
| Propulsion  | sail             |

| Colour      | Cream/wine waterline |
|-------------|----------------------|
| Length (m)  | 9.1                  |
| Length (ft) | 30                   |
| lorse Power | Yanmar 2GM           |