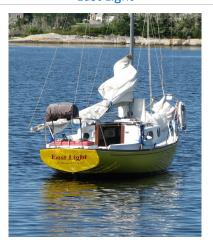

#### East Light

| Jim McMillan             |  |
|--------------------------|--|
| Membership Officer       |  |
|                          |  |
|                          |  |
| Port Williams, NS        |  |
| Mahone Bay Civic Marina, |  |
| Mahone Bay               |  |
| 316012646                |  |
|                          |  |

| Hull Design | Alberg 22    |
|-------------|--------------|
| Туре        | Sloop        |
| Propulsion  | sail         |
|             |              |
| Colour      | Yellow       |
| Length (m)  | 6.8          |
|             |              |
| Length (ft) | 22           |
| Horse Power | Tohatsu 6 hp |
|             |              |