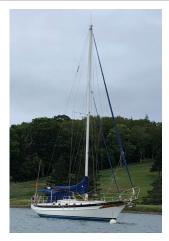

#### Afterglow

|             | Dale Kelly           |
|-------------|----------------------|
| Position(s) | Member               |
|             |                      |
| Home Town   | Second Peninsula, NS |
| Home Port   | Second Peninsula     |
| MMSI        | 316027929            |

|             | Island style                |  |
|-------------|-----------------------------|--|
| Туре        | Cruiser                     |  |
| Propulsion  | power                       |  |
|             |                             |  |
| Colour      | White, hull is forest green |  |
|             | with yellow boot top        |  |
| Length (m)  | 9.1                         |  |
| Length (ft) | 30                          |  |
| Horse Power | Yanmar Diesel, 110 hp       |  |

Hull Design | Cape Islander, Ironbound

Bob Rutherford

Position(s) Educational Officer

Instructor

Home Town Lunenburg, NS

Home Port Heckmans Island

MMSI 316028418

Blue Heron