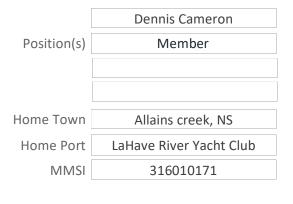

# Inquieta

|             | Bill Hoskins            |       |
|-------------|-------------------------|-------|
| Position(s) | Member                  |       |
|             |                         |       |
|             |                         |       |
| Home Town   | Conquerall Mills, NS    | 19.32 |
| Home Port   | LaHave River Yacht Club |       |
| MMSI        |                         |       |
|             |                         |       |

| Hull Design | Niagara 35 |
|-------------|------------|
| Туре        |            |
| Propulsion  | sail       |

| Colour      | Blue                     |
|-------------|--------------------------|
| Length (m)  | 9.8                      |
| Length (ft) | 35                       |
| Horse Power | Westerbeke Diesel, 29 hp |