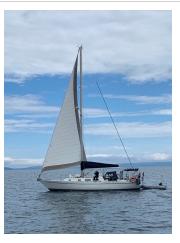

# Home Town Home Port Mahone Bay Civic Marina, Mahone Bay MMSI Man Clark Member Member Member Member Member Mahone Bay Civic Marina, Mahone Bay MMSI 316015226

| Hull Design | C&C 33 MkII                             |
|-------------|-----------------------------------------|
| Туре        | Sloop                                   |
| Propulsion  | sail                                    |
|             |                                         |
| Colour      | White                                   |
| Length (m)  | 9.4                                     |
|             |                                         |
| Length (ft) | 33                                      |
| Horse Power | Nanni Diesel Kubota 3.90<br>HE, 22.5 hp |