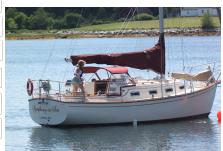

#### Puffins 11

|             | Phil Lamont        |          |
|-------------|--------------------|----------|
| Position(s) | Member             | <b>1</b> |
|             |                    |          |
|             |                    |          |
| Home Town   | Northwest Cove, NS |          |
| Home Port   | Southwest Cove     |          |
| MMSI        |                    |          |
|             |                    |          |

Rod Tremblay

| Туре        |                                  |
|-------------|----------------------------------|
| Propulsion  | power                            |
|             |                                  |
| Colour      | Green/white topsides             |
| Length (m)  |                                  |
| Length (ft) | 30                               |
| Horse Power | 318 Chrysler Marine, ~ 225<br>hp |

Hull Design TaylorCraft Sedan Cruiser